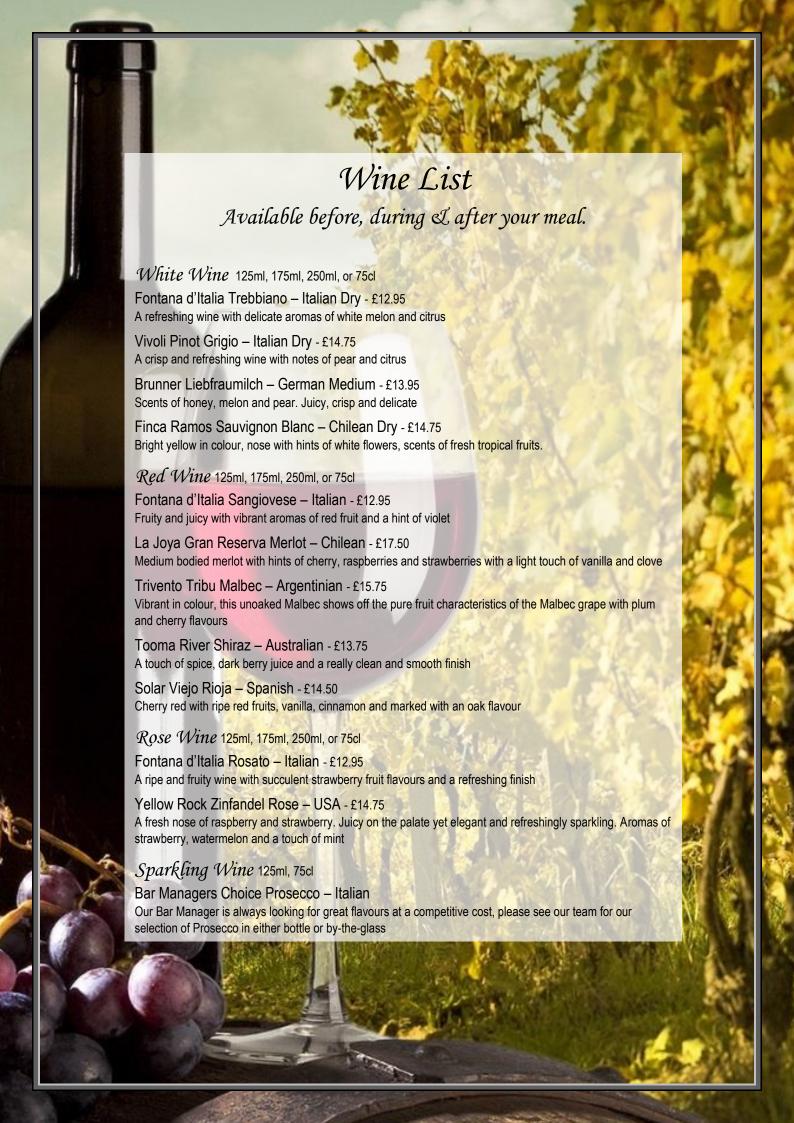

|
|                   | Macaroni Cheese Topped with Golden Breadcrumbs & served with Salad Garnish & Bread                                         | V<br>ud Roll                                      |
|                   | Seasonal Salad  Freshly prepared with your choice topping of Tuna, Cheese or Ham                                           | GF                                                |
| The second second | Apple & Cinnamon Pie, served with custard Chocolate Fudge Cake Cheese & Biscuits Jelly & Ice Cream Trio of mixed Ice Cream | V<br>V<br>V<br>V,GF (no wafer)<br>V,GF (no wafer) |
|                   | 2.10 cj magarito (.tom)                                                                                                    | .,g1 (100 wayor)                                  |